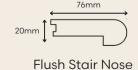

## **Artisan**





#### Size

DIMENSIONS THICKNESS

7.5 in x RL-84 in 3/4"

### **Product Specifications**

BEVEL SPECIES VENEER

Micro Bevel Hickory / Walnut 2 mm Sawn

LOCKING SYSTEM CONSTRUCTION INSTALLATION

Tongue & Groove 12-ply Engineered Staple, Nail, Glue, Float

**SURFACE** 

**Brushed / Hand-Scraped** 

### Warranty

WARRANTY CERTIFICATIONS RADIANT HEAT

30-Year Residential FloorScore Certified Approved

### Packaging

SF / CARTON EACHES / CARTON CARTONS / PALLET PALLETS / TRUCK

22.08 sq.ft / carton 6 planks / carton 45 cartons / pallet 22 pallets / cont

# **Artisan**



#### Colours



MEL01075 Biscayne Bay



MEL01076 Carriage House



MEL01081 **BW Stout** 



## Coordinating Moldings | 78" Length