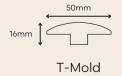

## **Artisan**





#### Size

DIMENSIONS THICKNESS

7.5 in x RL-84 in 3/4"

### **Product Specifications**

BEVEL SPECIES VENEER

Micro Bevel Hickory / Walnut 2 mm Sawn

LOCKING SYSTEM CONSTRUCTION INSTALLATION

Tongue & Groove 12-ply Engineered Staple, Nail, Glue, Float

**SURFACE** 

**Brushed / Hand-Scraped** 

### Warranty

WARRANTY CERTIFICATIONS RADIANT HEAT

30-Year Residential FloorScore Certified Approved

### Packaging

SF / CARTON EACHES / CARTON CARTONS / PALLET PALLETS / TRUCK

22.08 sq.ft / carton 6 planks / carton 45 cartons / pallet 22 pallets / cont

# **Artisan**



#### Colours



MEL01075 Biscayne Bay



MEL01076 Carriage House



MEL01081 **BW Stout** 



## Coordinating Moldings | 78" Length