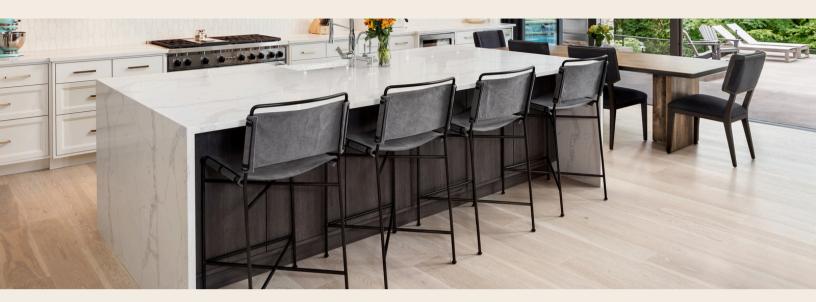

## **Artisan**





#### Size

DIMENSIONS THICKNESS

7.5 in x RL-84 in 3/4"

### **Product Specifications**

BEVEL SPECIES VENEER

Micro Bevel Hickory / Walnut 2 mm Sawn

LOCKING SYSTEM CONSTRUCTION INSTALLATION

Tongue & Groove 12-ply Engineered Staple, Nail, Glue, Float

**SURFACE** 

**Brushed / Hand-Scraped** 

### Warranty

WARRANTY CERTIFICATIONS RADIANT HEAT

30-Year Residential FloorScore Certified Approved

### Packaging

SF / CARTON EACHES / CARTON CARTONS / PALLET PALLETS / TRUCK

22.08 sq.ft / carton 6 planks / carton 45 cartons / pallet 22 pallets / cont

# **Artisan**



#### Colours



MEL01075 Biscayne Bay



MEL01076 Carriage House



MEL01081 **BW Stout** 



## Coordinating Moldings | 78" Length