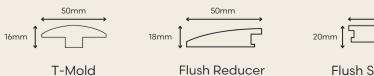

## **Artisan**





#### Size

DIMENSIONS THICKNESS

7.5 in x RL-84 in 3/4"

### **Product Specifications**

BEVEL SPECIES VENEER

Micro Bevel Hickory / Walnut 2 mm Sawn

LOCKING SYSTEM CONSTRUCTION INSTALLATION

Tongue & Groove 12-ply Engineered Staple, Nail, Glue, Float

**SURFACE** 

**Brushed / Hand-Scraped** 

### Warranty

WARRANTY CERTIFICATIONS RADIANT HEAT

30-Year Residential FloorScore Certified Approved

### Packaging

SF / CARTON EACHES / CARTON CARTONS / PALLET PALLETS / TRUCK

22.08 sq.ft / carton 6 planks / carton 45 cartons / pallet 22 pallets / cont

# **Artisan**



#### Colours



MEL01075 Biscayne Bay



MEL01076 Carriage House



MEL01081 **BW Stout** 



## Coordinating Moldings | 78" Length