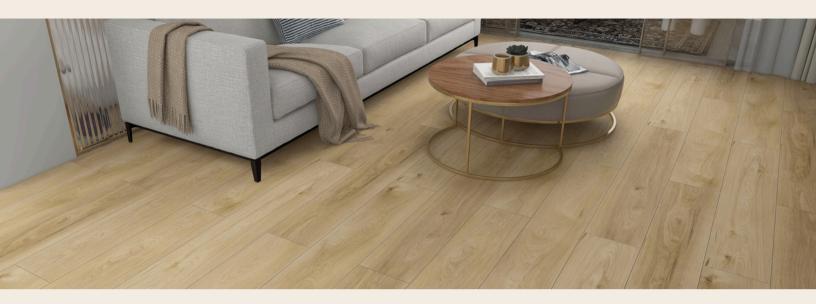

## Hydroplank

Size

DIMENSIONS

6 in x 48 in

**THICKNESS** 

12 mm

**Product Specifications** 

**BEVEL** 

## Hydroplank