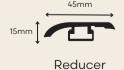

RATING** 

**FINISH** 

**Painted Bevel** 

AC4

**UV** Cured

LOCKING SYSTEM

CONSTRUCTION

INSTALLATION

**5G Drop-Lock** 

**Waterproof Core** 

Float

SURFACE TEXTURE

Embossed-in-Register

Warranty

**WARRANTY** 

**CERTIFICATIONS** 

**RADIANT HEAT** 

**Lifetime Residential / 5 Year Commercial** 

**FloorScore Certified** 

**Approved** 

Packaging

SF / CARTON

EACHES / CARTON

CARTONS / PALLET

PALLETS / TRUCK

12.96 sq.ft / carton

6 planks / carton

78 cartons / pallet

20 pallets / truck

## Hydroplank



## Colours



MEL203-1 Harbour



MEL203-2 Storm



MEL203-3 Ocean



MEL203-4 Bay



MEL203-5 River Bank



MEL9621-1 Sea



MEL9621-2 Tide



MEL9621-16 Cove



MEL1703-1 Rapids



MEL1703-6 Breakwater



Scan to visit product page

## Coordinating Moldings | 94" Length