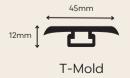

ON RATING** 

**FINISH** 

**Painted Bevel** 

AC4

**UV** Cured

LOCKING SYSTEM

CONSTRUCTION

INSTALLATION

**5G Drop-Lock** 

**Waterproof Core** 

Float

SURFACE TEXTURE

Embossed-in-Register

Warranty

**WARRANTY** 

**CERTIFICATIONS** 

**RADIANT HEAT** 

**Lifetime Residential / 5 Year Commercial** 

**FloorScore Certified** 

**Approved** 

Packaging

SF / CARTON

EACHES / CARTON

CARTONS / PALLET

PALLETS / TRUCK

12.96 sq.ft / carton

6 planks / carton

78 cartons / pallet

20 pallets / truck

## Hydroplank



## Colours



MEL203-1 Harbour



MEL203-2 Storm



MEL203-3 Ocean



MEL203-4 Bay



MEL203-5 River Bank



MEL9621-1 Sea



MEL9621-2 Tide



MEL9621-16 Cove



MEL1703-1 Rapids



MEL1703-6 Breakwater



Scan to visit product page

## Coordinating Moldings | 94" Length